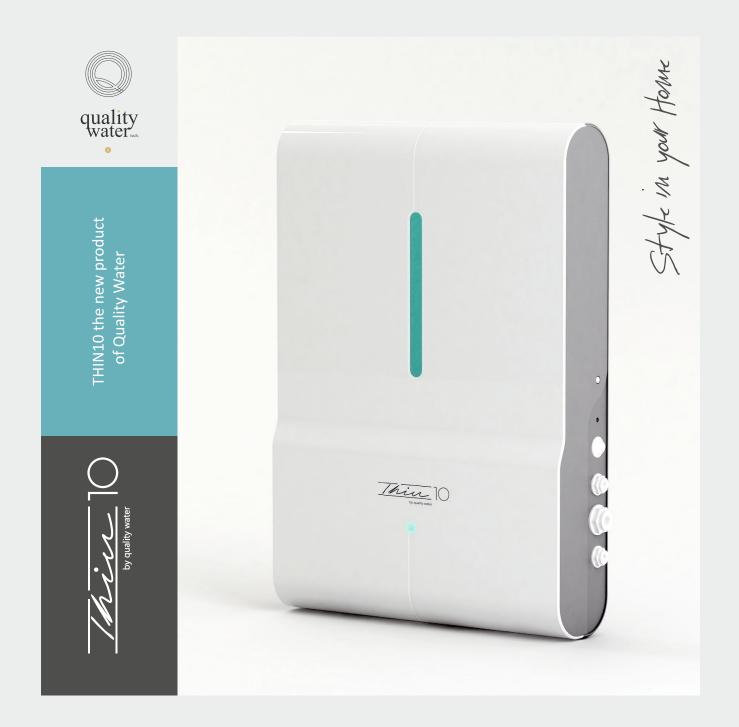

THIN10 the new product of Quality Water is a direct flow reverse osmosis system without tank though a high-capacity even 1,6 litre of purified water per minute. With the low-cost system and fine inside and outside design is perfect for residential use. It fits closer places because of the 99mm thinness, even so you can install directly under the sink.

THIN10 has a practical front panel opening system and integrated quick connection filters so it is easy to maintain and replace cartridges without any tools. Because of leaking detector system and other security options subserve the comfortable and safety usage.

Style in your Home

Thin by quality water