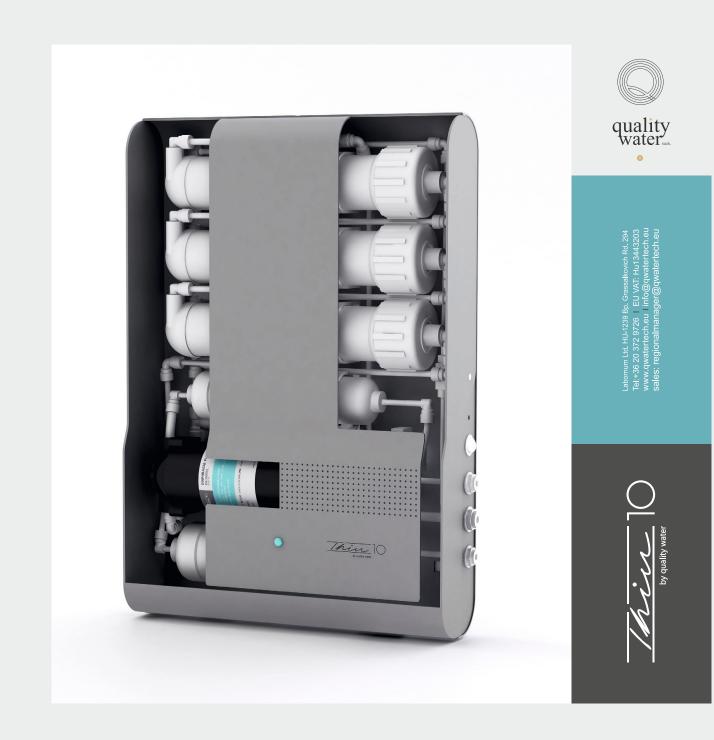

THIN10 has a practical front panel opening system and integrated quick connection filters so it is easy to maintain and replace cartridges without any tools. Because of leaking detector system and other security options subserve the comfortable and safety usage.

## MAIN FEATURES

direct flow RO output: 1,6 litre/minute (19 °C, 4 bar inlet pressure) recovery: max 60% size: 390x535x99 mm filters: 5 micron inline prefilter silver impregnated GAC with KDF inline prefilter 3x180 GPD membrane (depending on model, 1-3 membrane can be replaced) booster pump flow rate 3,4 L/min water temperature: 10-45 °C inlet pressure: 2-4,5 bar weight: 9,2-11 kg (depending on model) voltage supply: 240 V / 55 Hz warranty: 2 years

## BENEFITS

the thinnest reverse osmosis system unique fine design inside and outside high recovery rate easy cartridges replacement & maintenance no tank required tool not required to open front panel own innovated processor filter change warning system leaking detector system own innovated mobile application